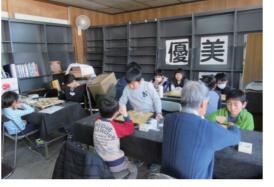

六郷いきいきサロン・健康体操

3月11日(日)に第4回こども将棋教室を 開催しました。

当日は11名の小学生が参加して、3ブロッ クに分かれ4人でリーグ戦を行いました。将棋 の初心者、経験者みんなで楽しく、そして真剣 に対局をしました。対局後は、講師の新島眞紀 夫さんに指導をしてもらいながら、強くなるた めのコツも学んでいました。

こども将棋教室

社協では、高齢又は障がいのために調理が困難な方に 栄養士が考えた献立のお弁当を届ける事業「配食サービ ス」を行っています。